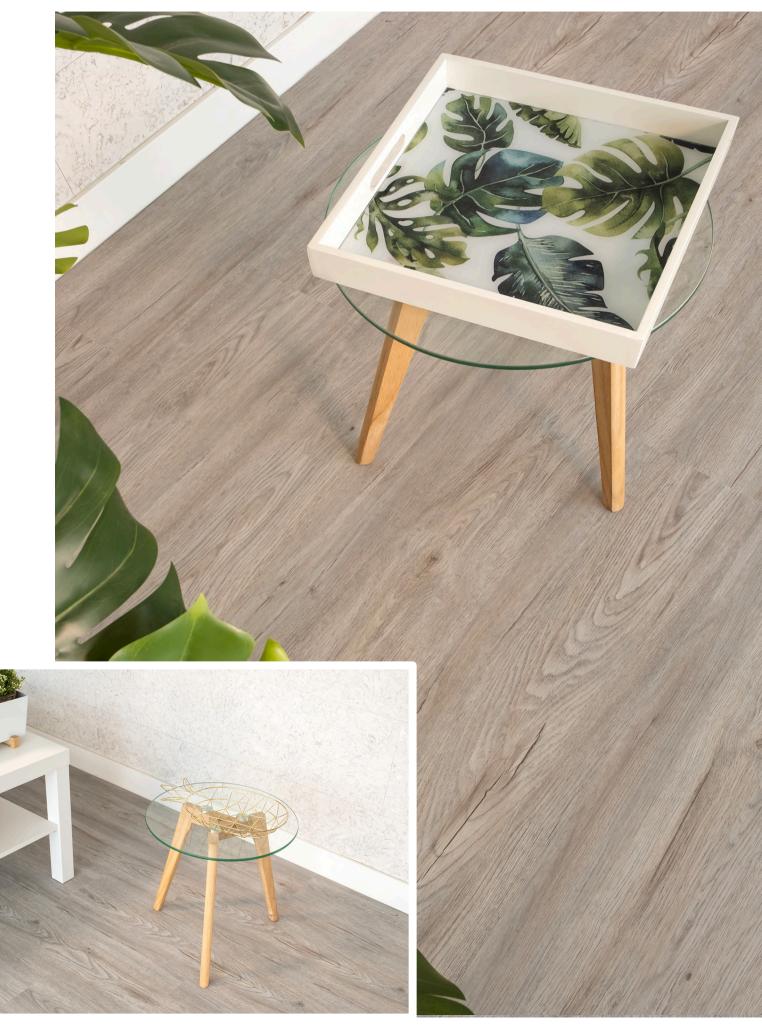

# Vinyl2go!

Vinyl flooring combining functionality, comfort, strenght and style

**F**CORKART

www.corkart.pt

EASY TO INSTALL

OK RADIANT HEATING

SOLID CARRIER BOARD

ULTRA-THIN

#### Waterproof floating floors with super resistant board.

Perfect for large áreas up to 400m<sup>2</sup>, no joints required.

**SPECS** 

| Plank dimensions        | Box      | Pallett    |
|-------------------------|----------|------------|
| 1230x228x5mm            | 7 planks | 64 boxes   |
| (including 1mm underlay | 1,963 m2 | 125,632 m2 |
| IXPE)                   | +- 16 Kg | 1.045 Kg   |