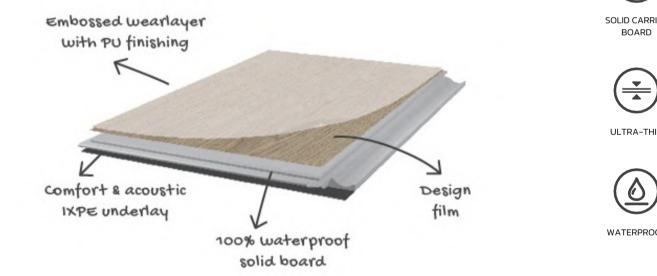

#### Waterproof floating floors with super resistant board.

Perfect for large áreas up to 400m<sup>2</sup>, no joints required.

**SPECS** 

| Plank dimensions        | Box      | Pallett    |
|-------------------------|----------|------------|
| 1230x228x5mm            | 7 planks | 64 boxes   |
| (including 1mm underlay | 1,963 m2 | 125,632 m2 |
| IXPE)                   | +- 16 Kg | 1.045 Kg   |