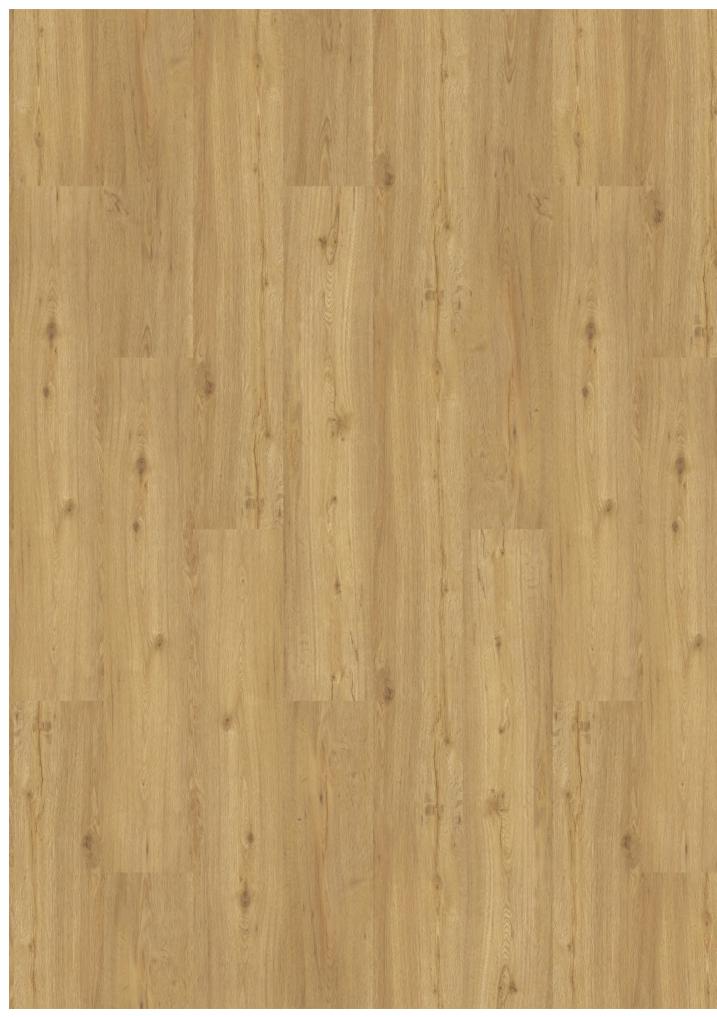

#### Waterproof floating floors with super resistant board.

Perfect for large áreas up to 400m<sup>2</sup>, no joints required.

**SPECS** 

| Plank dimensions        | Box      | Pallett    |
|-------------------------|----------|------------|
| 1230x228x5mm            | 7 planks | 64 boxes   |
| (including 1mm underlay | 1,963 m2 | 125,632 m2 |
| IXPE)                   | +- 16 Kg | 1.045 Kg   |