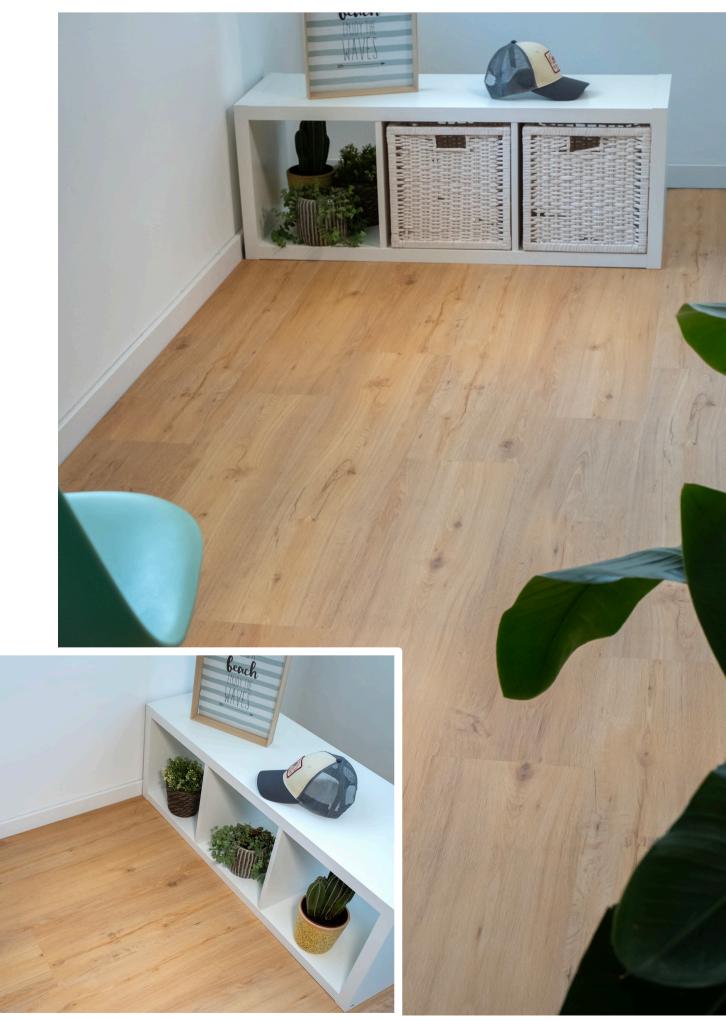

#### Waterproof floating floors with super resistant board.

Perfect for large áreas up to 400m<sup>2</sup>, no joints required.

**SPECS** 

| Plank dimensions        | Box      | Pallett    |
|-------------------------|----------|------------|
| 1230x228x5mm            | 7 planks | 64 boxes   |
| (including 1mm underlay | 1,963 m2 | 125,632 m2 |
| IXPE)                   | +- 16 Kg | 1.045 Kg   |