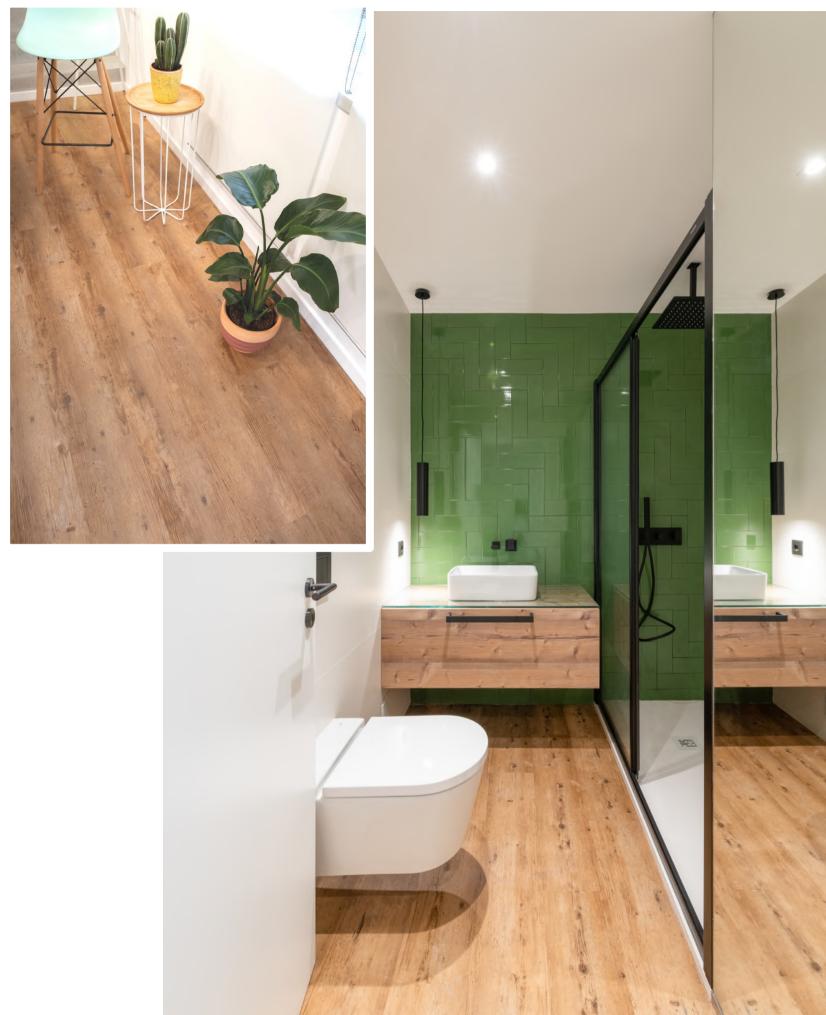

# Vinyl2go!

Vinyl flooring combining functionality, comfort, strenght and style

**F**CORKART

www.corkart.pt

EASY TO INSTALL

OK RADIANT HEATING

SOLID CARRIER BOARD

ULTRA-THIN

#### Waterproof floating floors with super resistant board.

Perfect for large áreas up to 400m<sup>2</sup>, no joints required.

**SPECS** 

| Plank dimensions        | Box      | Pallett    |
|-------------------------|----------|------------|
| 1230x228x5mm            | 7 planks | 64 boxes   |
| (including 1mm underlay | 1,963 m2 | 125,632 m2 |
| IXPE)                   | +- 16 Kg | 1.045 Kg   |