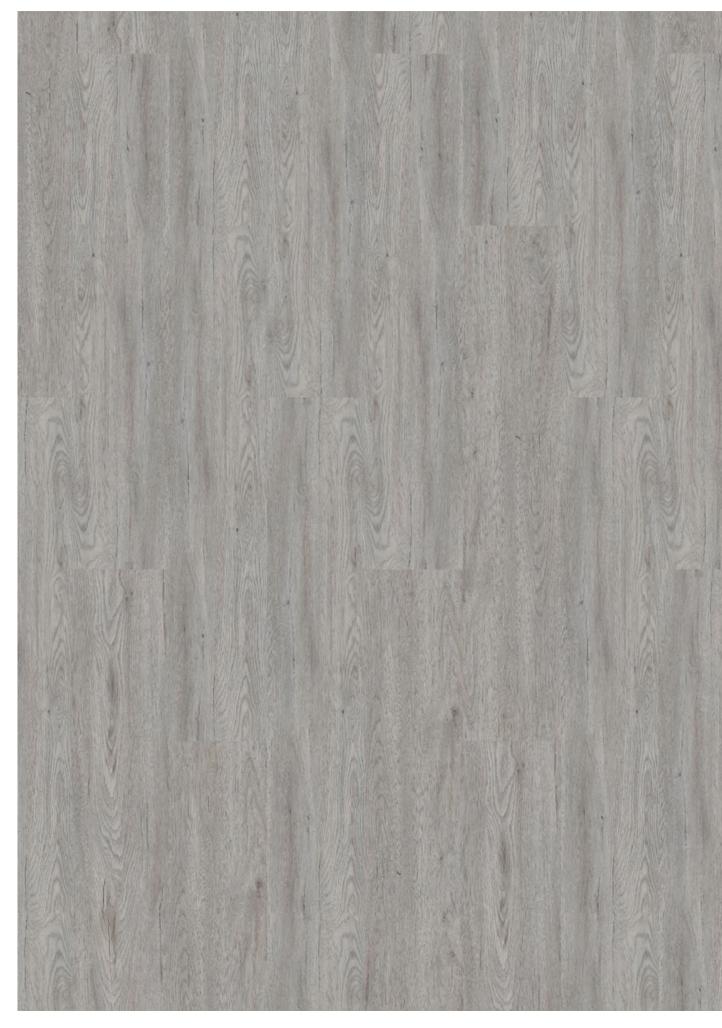

#### Waterproof floating floors with super resistant board.

Perfect for large áreas up to 400m<sup>2</sup>, no joints required.

**SPECS** 

| Plank dimensions        | Box      | Pallett    |
|-------------------------|----------|------------|
| 1230x228x5mm            | 7 planks | 64 boxes   |
| (including 1mm underlay | 1,963 m2 | 125,632 m2 |
| IXPE)                   | +- 16 Kg | 1.045 Kg   |