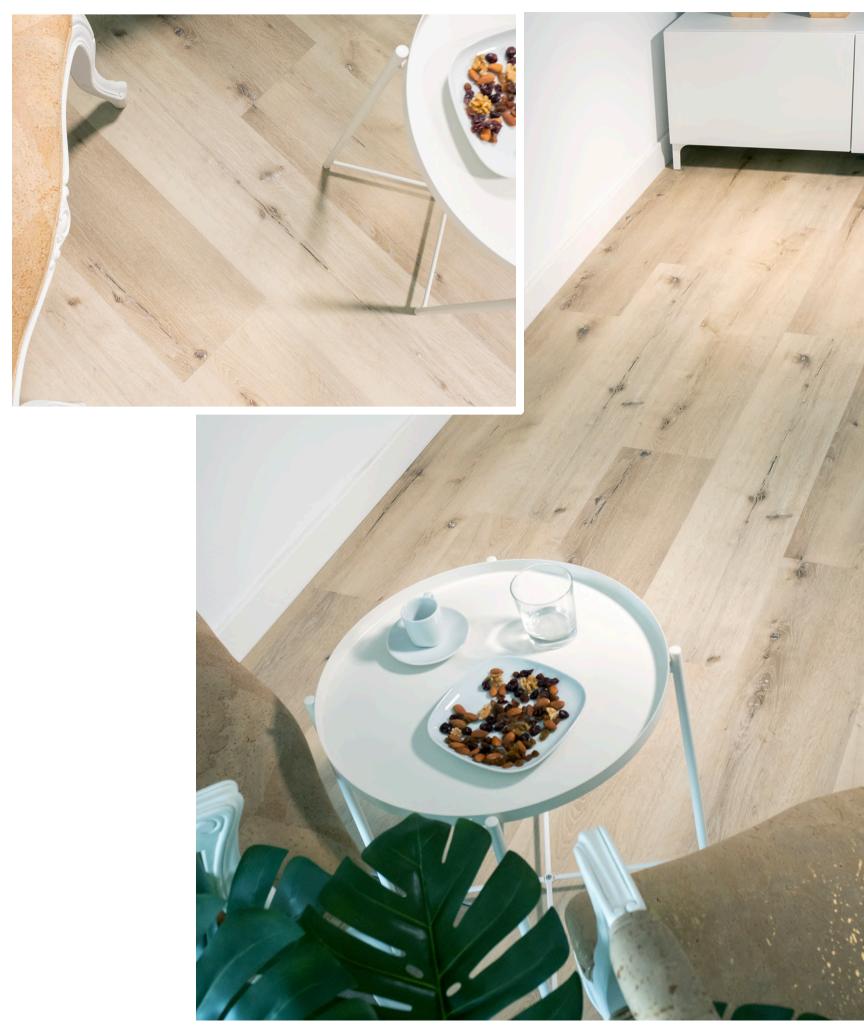

#### Waterproof floating floors with super resistant board.

Perfect for large áreas up to 400m<sup>2</sup>, no joints required.

**SPECS** 

| Plank dimensions        | Box      | Pallett    |
|-------------------------|----------|------------|
| 1230x228x5mm            | 7 planks | 64 boxes   |
| (including 1mm underlay | 1,963 m2 | 125,632 m2 |
| IXPE)                   | +- 16 Kg | 1.045 Kg   |