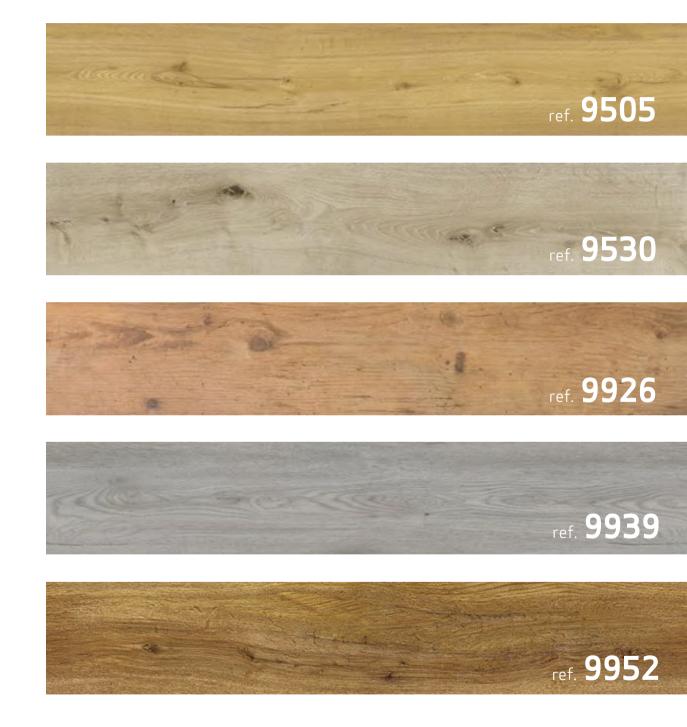

# Vinyl2Go!

#### Vinyl flooring

combining functionality, comfort, strenght and style.

POWERED BY:





# Vinyl2go!

Vinyl flooring combining functionality, comfort, strenght and style







**F**CORKART

www.corkart.pt

EASY TO INSTALL



OK RADIANT HEATING



SOLID CARRIER BOARD



ULTRA-THIN



WATERPROOF

#### Waterproof floating floors with super resistant board.

Perfect for large áreas up to 400m<sup>2</sup>, no joints required.



**SPECS** 

| Plank dimensions        | Box      | Pallett    |
|-------------------------|----------|------------|
| 1230x228x5mm            | 7 planks | 64 boxes   |
| (including 1mm underlay | 1,963 m2 | 125,632 m2 |
| IXPE)                   | +- 16 Kg | 1.045 Kg   |

## Vinyl2go!



































PRODUZIDO POR: