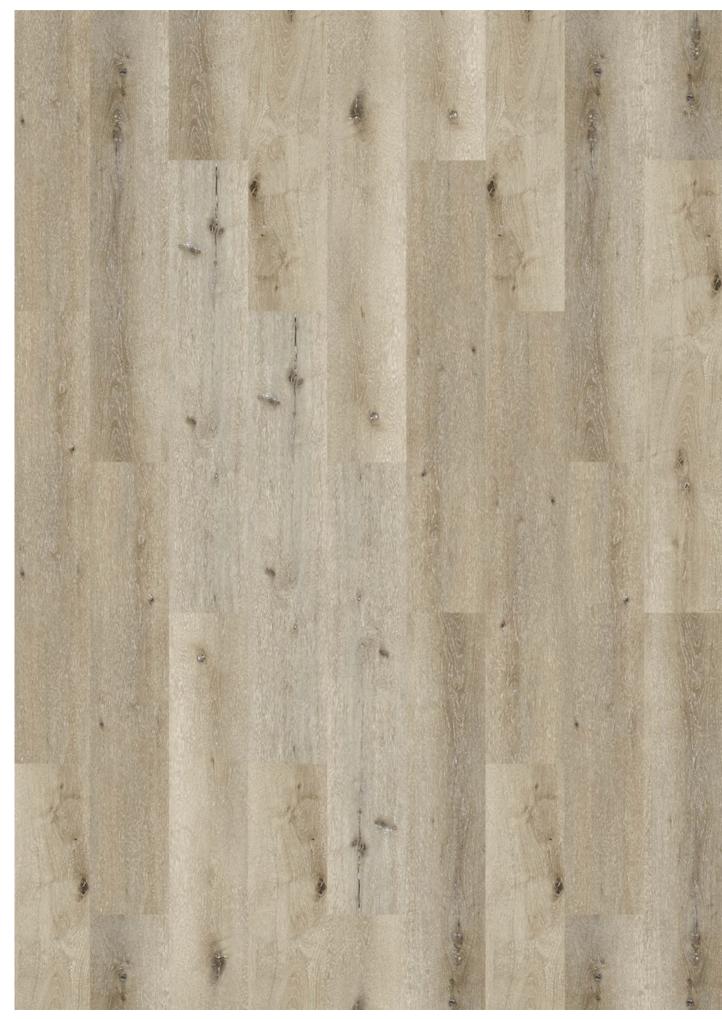

#### Waterproof floating floors with super resistant board.

Perfect for large áreas up to 400m<sup>2</sup>, no joints required.

**SPECS** 

| Plank dimensions        | Box      | Pallett    |
|-------------------------|----------|------------|
| 1230x228x5mm            | 7 planks | 64 boxes   |
| (including 1mm underlay | 1,963 m2 | 125,632 m2 |
| IXPE)                   | +- 16 Kg | 1.045 Kg   |