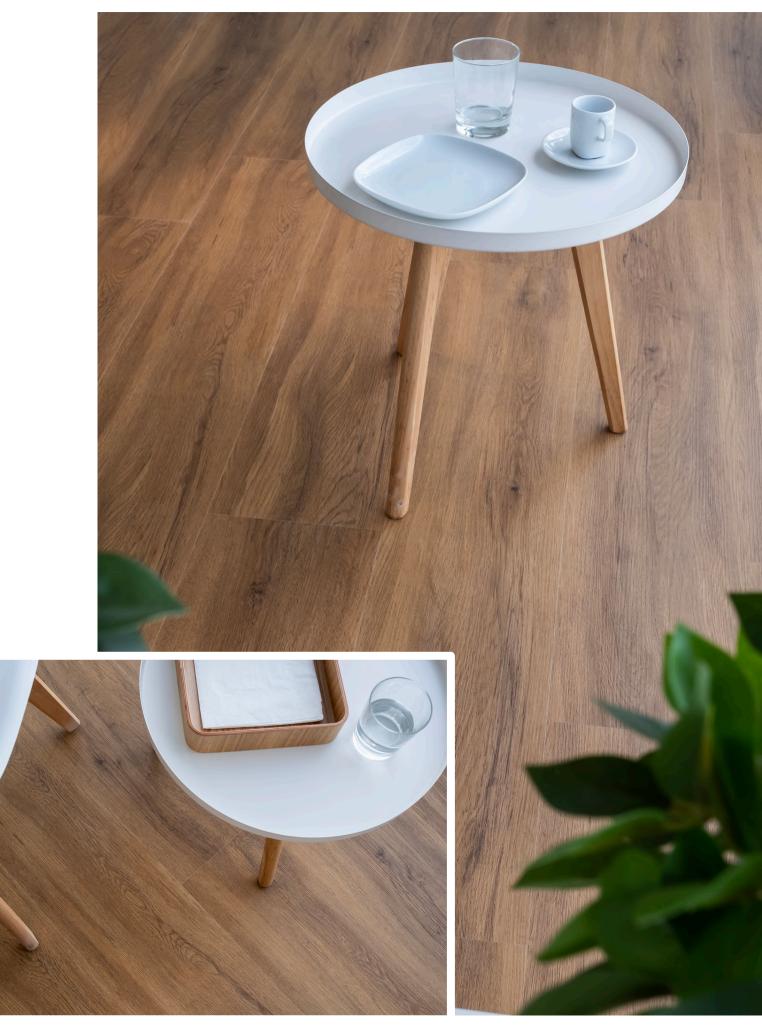

#### Waterproof floating floors with super resistant board.

Perfect for large áreas up to 400m<sup>2</sup>, no joints required.

**SPECS** 

| Plank dimensions        | Box      | Pallett    |
|-------------------------|----------|------------|
| 1230x228x5mm            | 7 planks | 64 boxes   |
| (including 1mm underlay | 1,963 m2 | 125,632 m2 |
| IXPE)                   | +- 16 Kg | 1.045 Kg   |