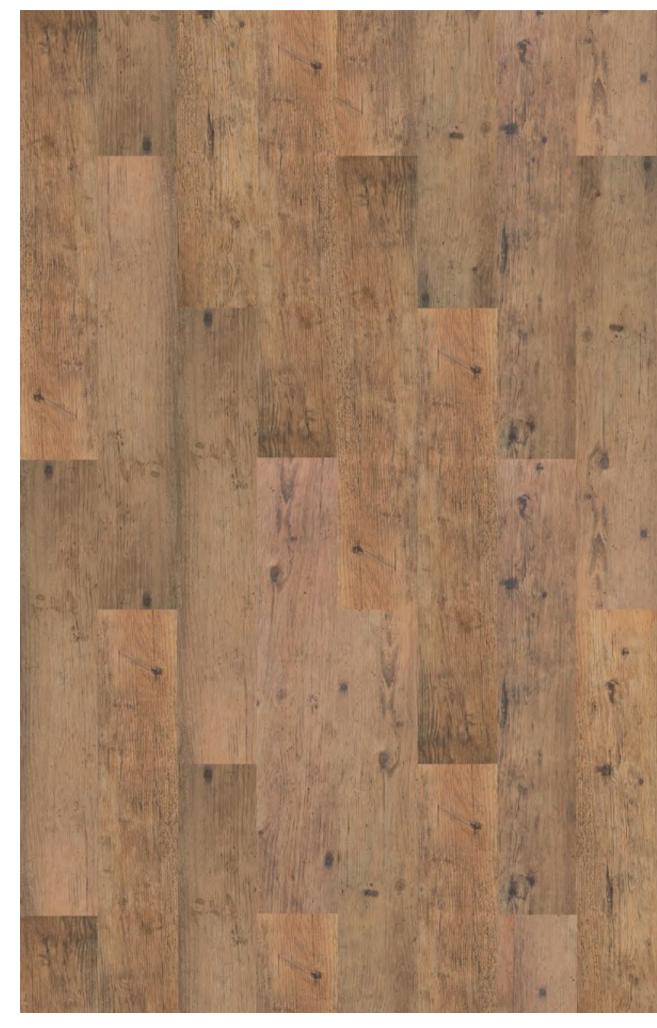

#### Waterproof floating floors with super resistant board.

Perfect for large áreas up to 400m<sup>2</sup>, no joints required.

**SPECS** 

| Plank dimensions        | Box      | Pallett    |
|-------------------------|----------|------------|
| 1230x228x5mm            | 7 planks | 64 boxes   |
| (including 1mm underlay | 1,963 m2 | 125,632 m2 |
| IXPE)                   | +- 16 Kg | 1.045 Kg   |